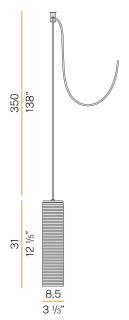

|
| COLOUR TOLLERANCES       | SDCM <6                                                                    |
| PACKING DIMENSIONS (CM)  | 0,0 × 0,0 × 0,0                                                            |

# CE ERE 🗵 🔅



mat brass/tobacco diffuser





Multiple suspension lighting fixture for interiors, with direct and indirect light emission. Structure in pressed rough aluminium and pickled sheet metal in polyacrylic paint. Diffuser in blown glass with white, crystal, steel, amber, bronze, tobacco or green ribbing finish.

Pickled sheet metal closing disk in black or mat brass polyacrylic paint. 3,5m (137,8") long suspension and power cable in PVC with black fabric covering. Provided without power canopy, complete with polycarbonate hook.

### Technical drawing



## PANZERI

Clio

Accessories / canopy

M800

Polycarbonate hook for suspension.