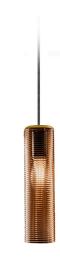

# CE ERE 🗵 🔅

mat brass/tobacco diffuser

Multiple suspension lighting fixture for interiors, with direct and indirect light emission. Structure in pressed rough aluminium and pickled sheet metal in polyacrylic paint. Diffuser in blown glass with white, crystal, steel, amber, bronze, tobacco or green ribbing finish.

Pickled sheet metal closing disk in black or mat brass polyacrylic paint. 3,5m (137,8") long suspension and power cable in PVC with black fabric covering. Provided without power canopy, complete with polycarbonate hook.